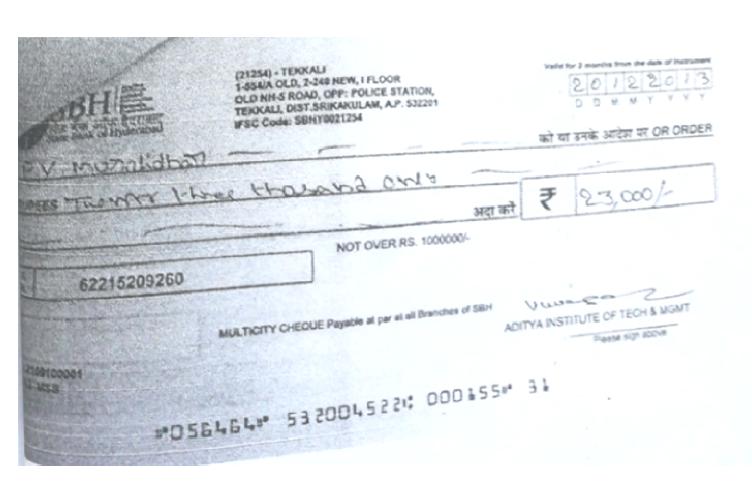

|   |                    |



### Mr.P.V.Muralidhar





## Dr.K.B.Madhusahu

| SBH STREET                  | (21254) - TERRALI<br>1-554/A OLD, 2-240 NEW, 1 FLOOR<br>OLD NH-5 ROAD, OPP. POLICE STATION.<br>FEC Gode: SBHY0021254 | 210820012                                       |
|-----------------------------|----------------------------------------------------------------------------------------------------------------------|-------------------------------------------------|
| 62215209260                 | NOT OVER RS. 10000000                                                                                                |                                                 |
| 10:2109100001<br>10:213 MSB |                                                                                                                      | OF TECHONOLOGY AND MANA