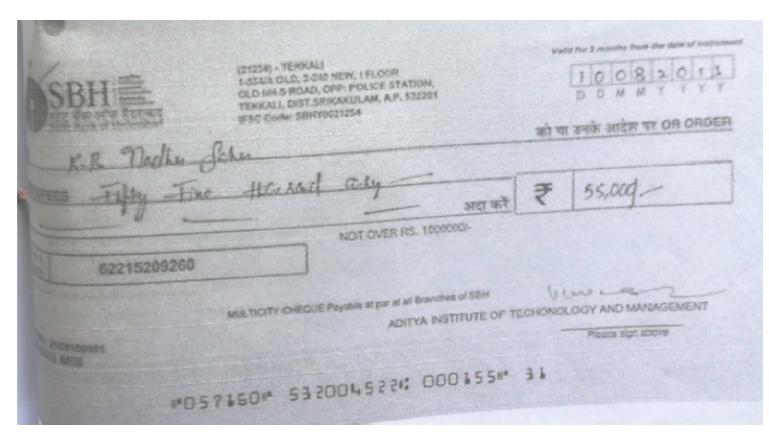

## Dr.K.B.Madhusahu

| SBH STREET                  | (21254) - TERRALI<br>1-554/A OLD, 2-240 NEW, 1 FLOOR<br>OLD NH-5 ROAD, OPP. POLICE STATION.<br>FEC Gode: SBHY0021254 | 210820012                                       |
|-----------------------------|----------------------------------------------------------------------------------------------------------------------|-------------------------------------------------|
| 62215209260                 | NOT OVER RS. 10000000                                                                                                |                                                 |
| 10:2109100001<br>10:213 MSB |                                                                                                                      | OF TECHONOLOGY AND MANAGEMENT Please sign score |
| N*05                        | 7180# 532004522: 000155                                                                                              | * 31                                            |