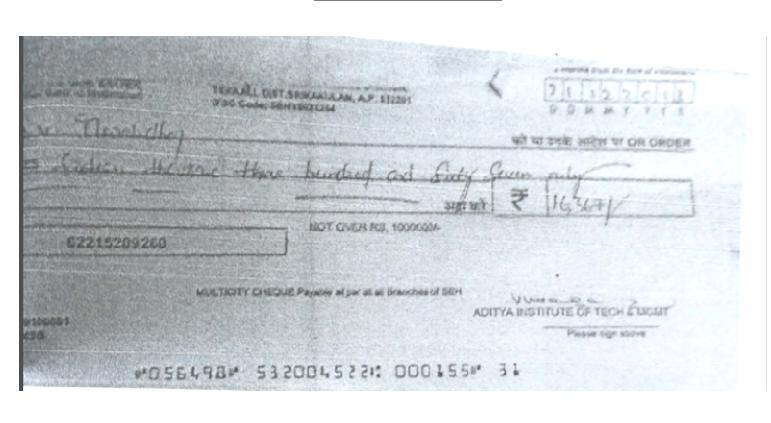

## Dr.K.B.Madhusahu

| SBH STREET                  | (21254) - TERRALI<br>1-554/A OLD, 2-240 NEW, 1 FLOOR<br>OLD NH-5 ROAD, OPP. POLICE STATION.<br>FEC Gode: SBHY0021254 | 210820012                                       |
|-----------------------------|----------------------------------------------------------------------------------------------------------------------|-------------------------------------------------|
| 62215209260                 | NOT OVER RS. 10000000                                                                                                |                                                 |
| 10:2109100001<br>10:213 MSB |                                                                                                                      | OF TECHONOLOGY AND MANAGEMENT Please sign score |
| N*05                        | 7180# 532004522: 000155                                                                                              | * 31                                            |